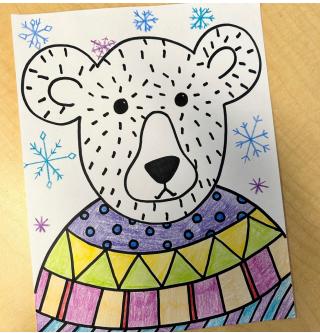

## **STEPS**

- Start by drawing a large oval on the middle of the page for the head.
- Towards the top, draw an ear on either side of the head. You can erase the bit that connects the head and the ears.
- Draw an "avocado" shape for the snout. Inside, add a nose.
- Draw two eyes above the snout.
- From the bottom of the head, draw two curved lines, going towards the bottom of the page for the sweater.
- You can design the sweater any way you like. I did some curved horizontal lines and did a pattern in each one
- Trace all lines with a Sharpie. Now add some fur to the face and ears.
- Colour your project using the colouring tool of choice.
- Add some snowflakes falling around your bear.